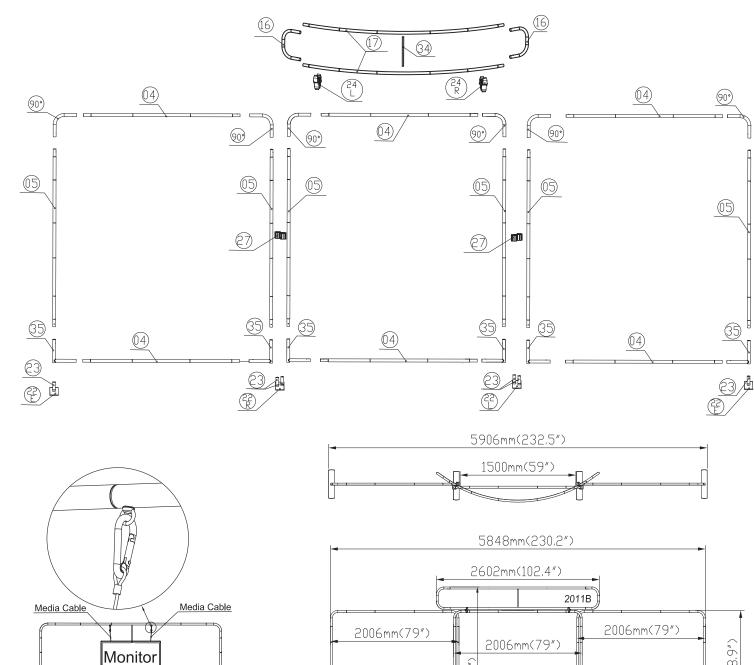

## Setup Instructions

- 1. Take all the parts out of the bags and lay them on the ground according to the assembly diagram.
- 2. Make sure that all the corresponding numbers are correct.
- 3. Now start pushing the pipes together until they firmly click, if difficult you can slightly twist the parts together to make the locking spring pop up on place.
- 4. Its time to get your hands cleaned as now you are ready to handle the printed fabric. Feed the fabric from the round edges of the frame, feed only a few feet, then stand the frame up then slide the fabric to the bottom, now close the Zipper.
- 5. You can set up the feet in the position that you want to erect the stand, lift the fabric panels and fit on the feet.
- 6. To lock the frames together you can use the "S" shaped brackets, they are designed tight so they lock well.
- 7. If you have a header in the kit you can fix to the top by using the clear plastic clips.

2000N

2000N

2000N

Monitor Cord

| Frame |                  |           | Frame            |                    | Frame    |         | Frame        |         | Frame     |            |     | Frame TV kit     |             | Shippin | g Case  | accessories |
|-------|------------------|-----------|------------------|--------------------|----------|---------|--------------|---------|-----------|------------|-----|------------------|-------------|---------|---------|-------------|
| 35    | 6                | 16)       | 2                |                    |          |         |              |         |           |            |     |                  | 22.6"       | CA900   |         | 2000N*3     |
| 27    | 2                | (22)<br>R | 1                | 34)                | 1        |         |              |         |           |            |     |                  | 32"         | CA500   |         |             |
| 23    | 6                | (22<br>L  | 1                | 17)                | 2        |         |              |         |           |            |     |                  | 40"         |         |         |             |
| 05    | 6                | (22)<br>E | 2                | 24<br>R<br>clear   | 2        |         |              |         |           |            |     |                  |             |         |         |             |
| 04    | 6                | 90°)      | 6                | (24)<br>L<br>clear | 2        |         |              |         |           |            |     |                  |             |         |         |             |
| NO.   | Quantity Confirm | NO.       | Quantity Confirm | NO.                | Quantity | Confirm | NO. Quantity | Confirm | NO. Quant | ty Confirm | NO. | Quantity Confirm | NO. Confirm | NO.     | Confirm |             |