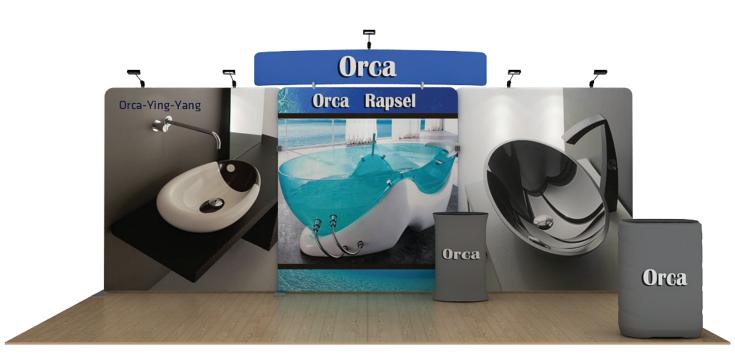

## WLM-ORCA C – Curved Header



## Setup Instructions

- 1. Take all the parts out of the bags and lay them on the ground according to the assembly diagram.
- 2. Make sure that all the corresponding numbers are correct.
- 3. Now start pushing the pipes together until they firmly click, if difficult you can slightly twist the parts together to make the locking spring pop up on place.
- 4. Its time to get your hands cleaned as now you are ready to handle the printed fabric. Feed the fabric from the round edges of the frame, feed only a few feet, then stand the frame up then slide the fabric to the bottom, now close the Zipper.
- 5. You can set up the feet in the position that you want to erect the stand, lift the fabric panels and fit on the feet.
- 6. To lock the frames together you can use the "S" shaped brackets, they